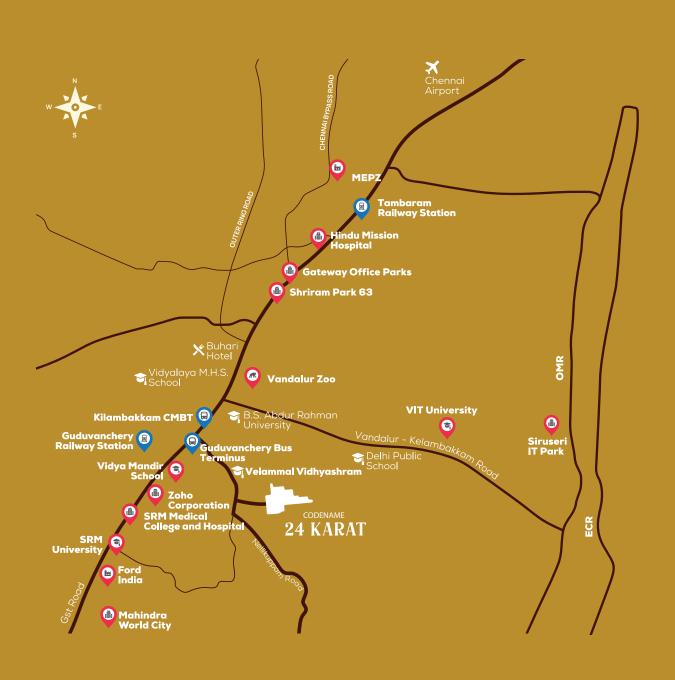

# Ini Ponnaana Location dhaan!

Kilambakkam Bus Terminus, India's largest bus terminus, is just 15 minutes away from Codename 24 Karat. This terminus is operational & will help appreciate the land value exponentially, similar to how Koyambedu Bus Terminus helped surge real estate prices. Codename 24 Karat is not just connected best by road but also by rail and air. Guduvanchery Railway Station is just 15 minutes away and Chennai Airport is just a 40-minute drive from the community.