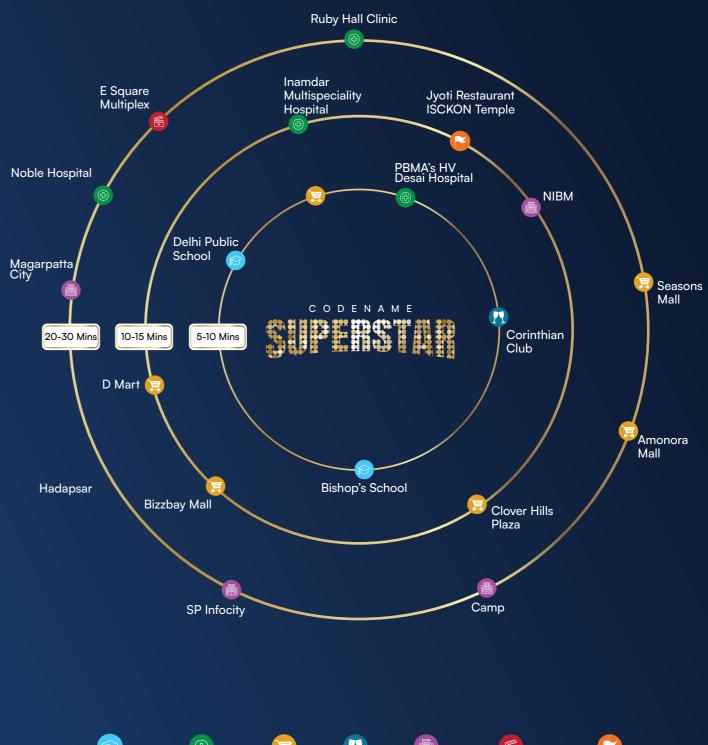

## A location that moves you forward

In today's world, location is more than convenience - it's a way that enables a better life. Undri keeps you at the center and everything else within effortless reach.

#### RAIL

Just 30 minutes to Pune Railway Station

#### → AIR

45 minutes to Pune Airport and close to the upcoming Purandar International Airport

#### ROAD

25 minutes to Camp, 10 minutes to NIBM

#### ♣ RING ROAD

Directly connects Katraj (NH-4) in the south and Theur Phata (NH-9) in the east

#### METRO

In just 5 years, the proposed Metro Corridor 2 will redefine north-south connectivity

### of everyday convenience

Undri - A destination where life easily comes together in its full glory. With seamless connectivity, top-tier education, world-class healthcare and a thriving IT and lifestyle ecosystem, it offers the perfect blend of convenience and prestige. To own a home here is to claim a place at the heart of Pune's future.

School

Hospital

Club

Multiplex

Temple

With

26

renowned schools within easy reach, Undri has built its reputation as Pune's educational hub.

Families seeking top-tier education for their children find everything they need right here.

DELHI PUBLIC SCHOOL

BISHOP SCHOOL

VIBGYOR HIGH

CALEUM HIGH SCHOOL

BHARATI VIDYAPEETH UNIVERSITY

NATIONAL INSTITUTE OF BANK MANAGEMENT

and many more...

Undri means choosing the best start for your child, a nurturing community and a neighbourhood designed for brighter future.

Spanning across 14 acres, this visionary development brings together premium residences and Undri's first high-street retail.