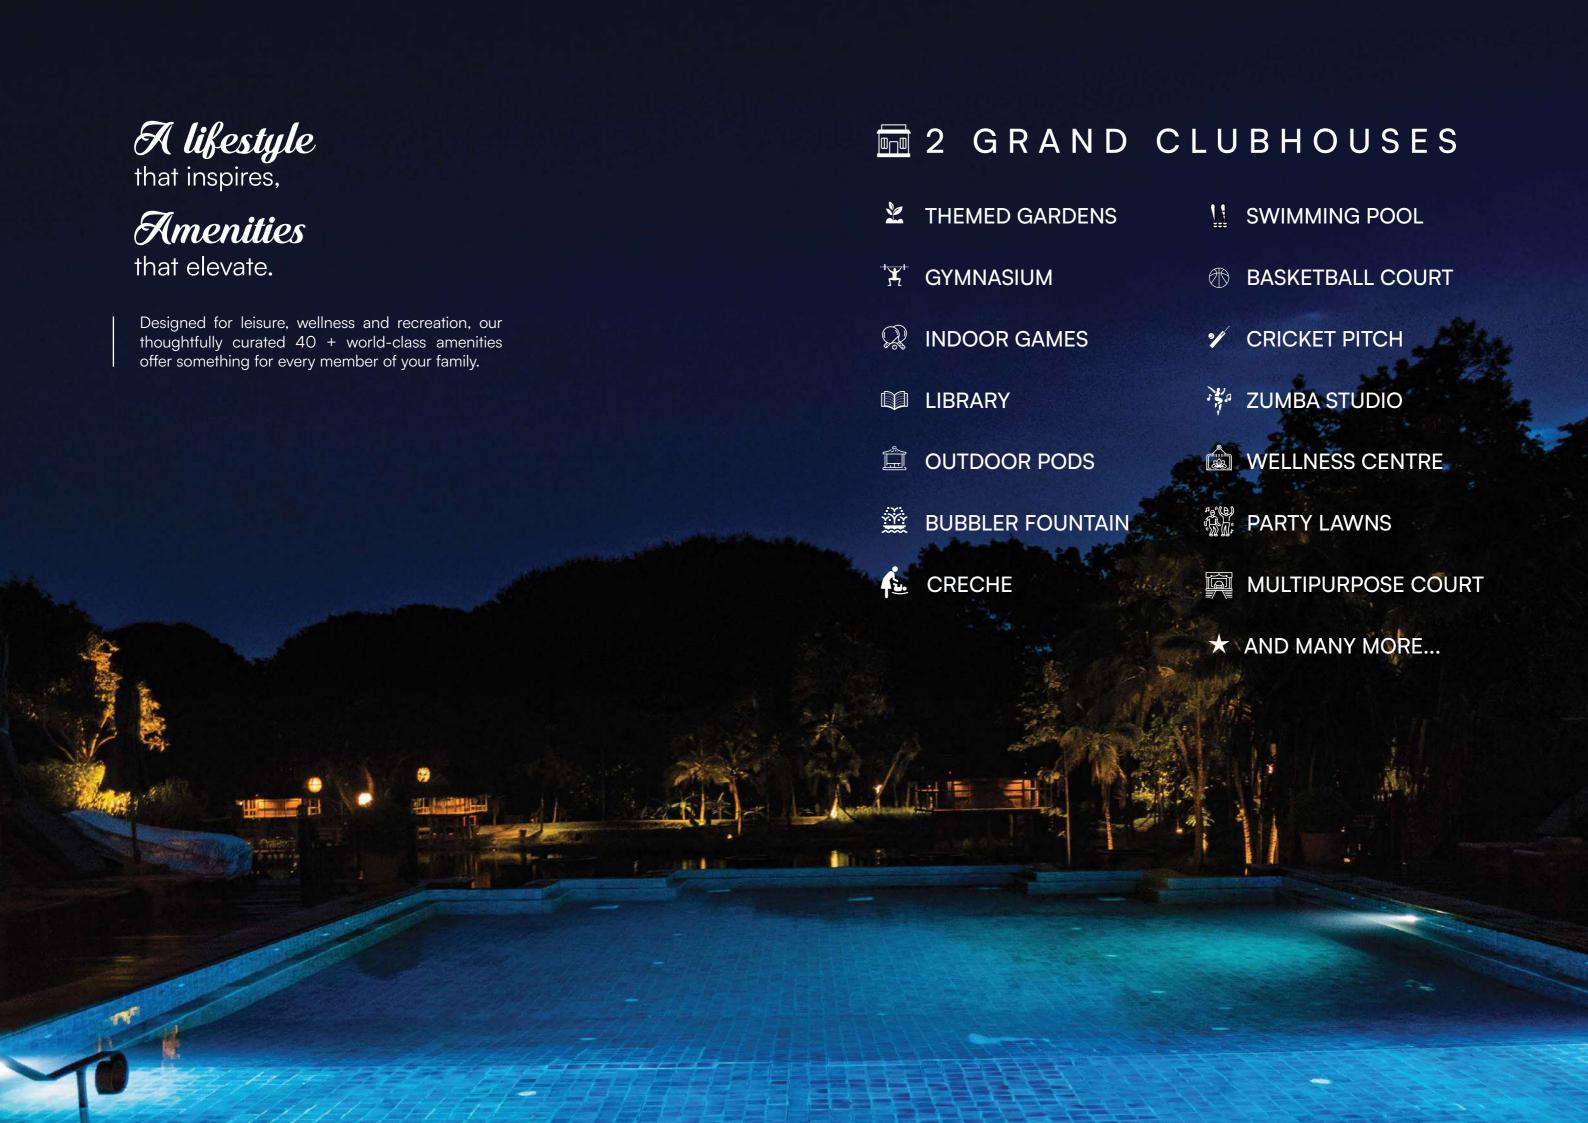

here.

DELHI PUBLIC SCHOOL

BISHOP SCHOOL

VIBGYOR HIGH

CALEUM HIGH SCHOOL

BHARATI VIDYAPEETH UNIVERSITY

NATIONAL INSTITUTE OF BANK MANAGEMENT

and many more...

Undri means choosing the best start for your child, a nurturing community and a neighbourhood designed for brighter future.



Spanning across 14 acres, this visionary development brings together premium residences and Undri's first high-street retail.

**]**st

of Its Kind Downtown in Undri

2 & 3

Bed Expansive Residences

04

22

Iconic Towers

Floors Each

753 - 1081<sub>sq.ft.</sub>

Spacious Homes

A landmark destination where every need, from premium residences to vibrant social spaces is effortlessly within reach. Here, every moment is elevated, every experience is curated and every convenience is at your doorstep.











25 Years of Trust

30,000+

**Happy Families** 

48

**Projects Delivered** 

26.5

Million Sq.Ft. Delivered

Billion Dollar Conglomerate

**©** 8828 4887 73



Disclaimer: All art renderings, illustrations, photographs and pictures contained in this advertisement are an artist's impression only and the same should not be considered to be final image view of the final project. Since the project is under evaluation there is a possibility that there may be certain changes in the project as presented in this advertisement. Every interested purchaser should take note of this express representation. \*T&C Apply