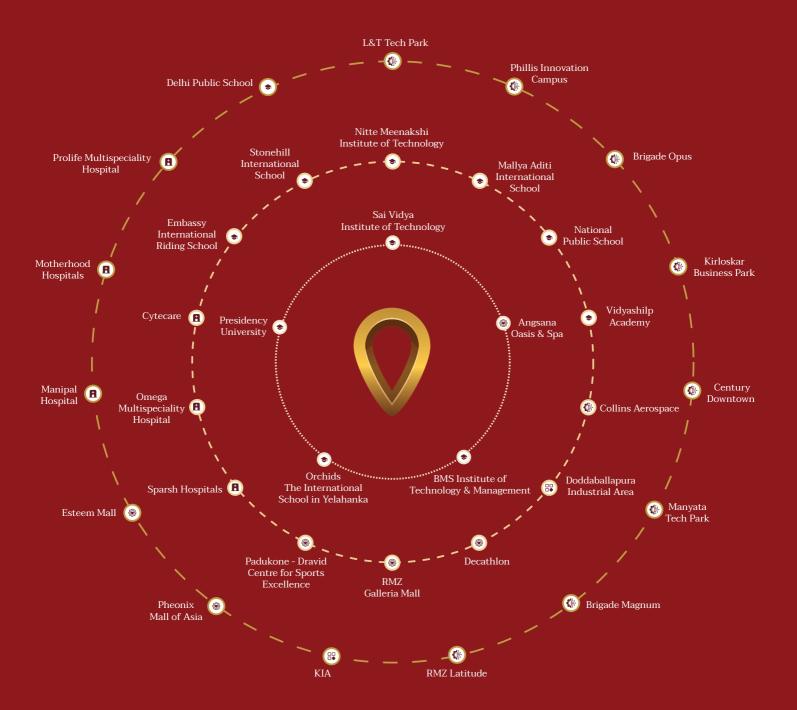

# NORTH BENGALURU'S PROMISING HORIZON

**Bellary Road Widening** - Bellary Road (NH 7) is being widened to eight lanes to accommodate increased traffic due to airport expansion and the growing number of real estate developments along both sides of the highway.

**Peripheral Ring Road (PRR)** - The 73.5 km Peripheral Ring Road will connect Tumakuru and Hosur roads, linking Hessaraghatta, Doddaballapura, Ballari, Hennur, Old Madras, Hoskote, and Sarjapur Roads. This major infrastructure project will significantly improve connectivity.

**Satellite Town Ring Road (STRR)** - The 280-km Satellite Town Ring Road (STRR), a 4-6 lane expressway under Bharatmala Pariyojna, will connect 12 towns in Bengaluru's periphery. This project links Dobbasapete, Doddaballapura, Devanahalli, and more, enhancing regional connectivity.

**Live Next to Over 600 Companies -** Tech hub between Kirloskar Business Park & Collins Aerospace, just 20 mins away, is fueling high demand and rapid property appreciation in the area.

**Atal Bihari Vajpayee Udyan -** Atal Bihari Vajpayee Udyan is a proposed 320-acre multi-purpose park in Jarakabande, Yelahanka, modeled after Lalbagh.