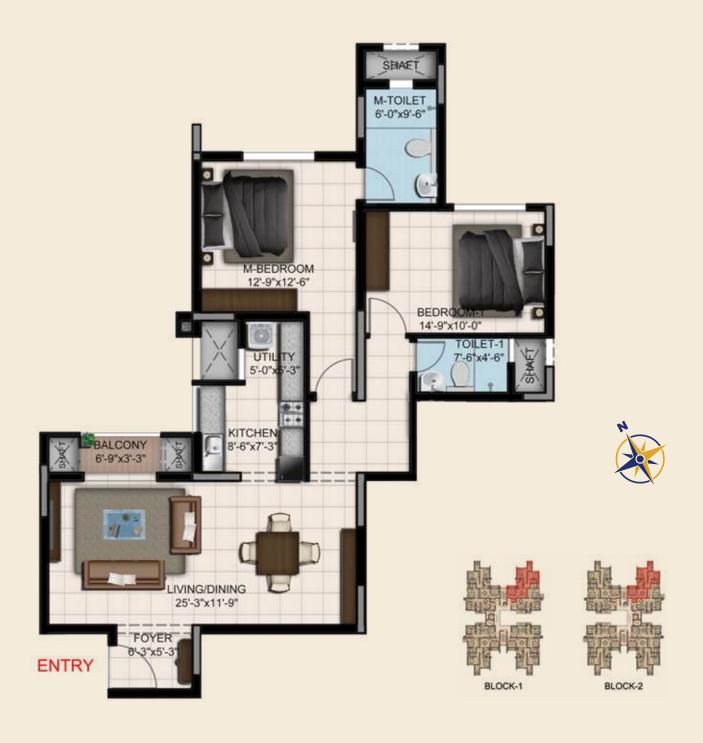

2 BHK

Carpet area: 88.40 Sq.m (951.54 Sft)

**Balcony area:** 2.03 Sq.m (21.85 Sft)

**Saleable area:** 124.95 Sq.m (1345 Sft)

2 BHK

Carpet area: 88.40 Sq.m (951.54 Sft)

**Balcony area:** 2.03 Sq.m (21.85 Sft)

**Saleable area:** 124.95 Sq.m (1345 Sft)