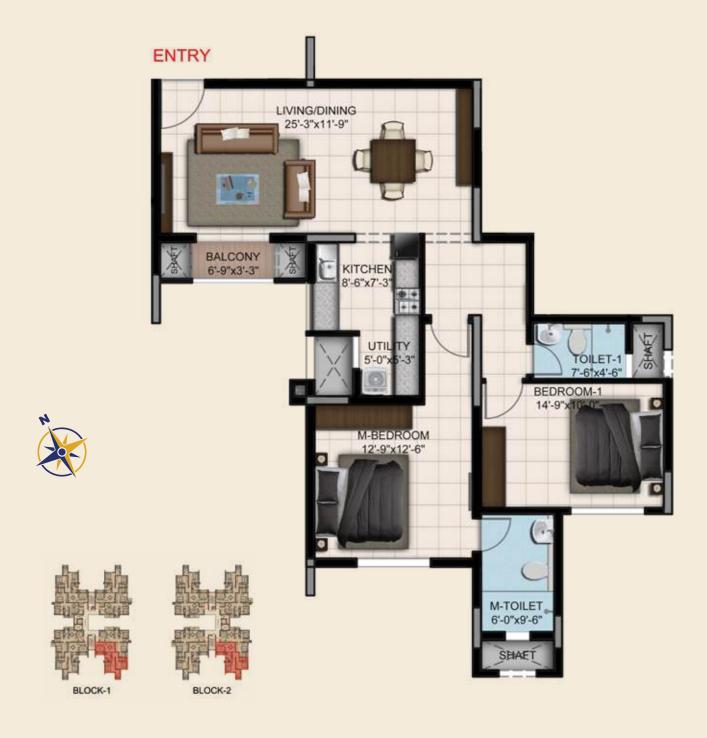

2 BHK

Carpet area: 85.36 Sq.m (918.82 Sft)

Balcony area: 2.03 Sq.m (21.85 Sft)

Saleable area: 121.24 Sq.m (1305 Sft)

2 BHK

Carpet area: 85.36 Sq.m (918.82 Sft)

Balcony area: 2.03 Sq.m (21.85 Sft)

Saleable area: 121.24 Sq.m (1305 Sft)