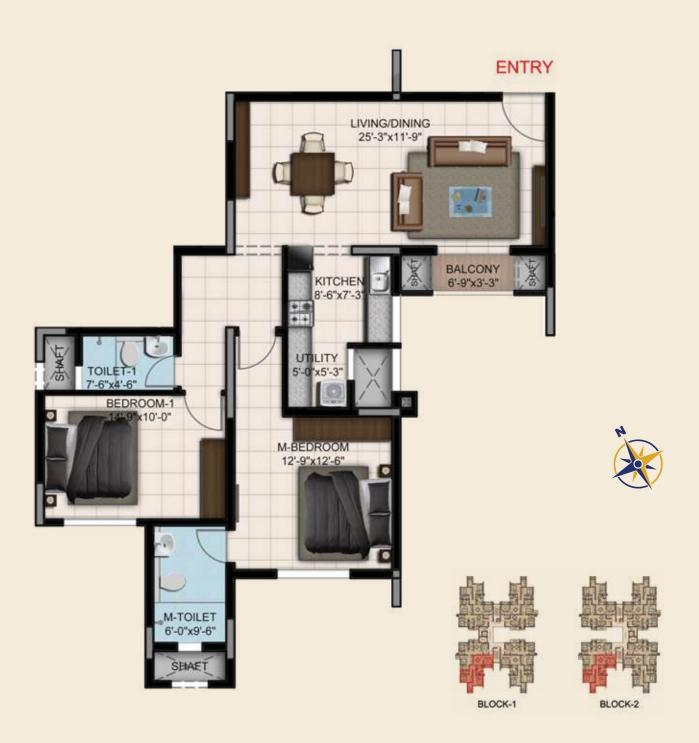

2 BHK

Carpet area: 88.40 Sq.m (951.54 Sft)

**Balcony area:** 2.03 Sq.m (21.85 Sft)

**Saleable area:** 124.95 Sq.m (1345 Sft)

2 BHK

Carpet area: 88.40 Sq.m (951.54 Sft)

**Balcony area:** 2.03 Sq.m (21.85 Sft)

**Saleable area:** 124.95 Sq.m (1345 Sft)