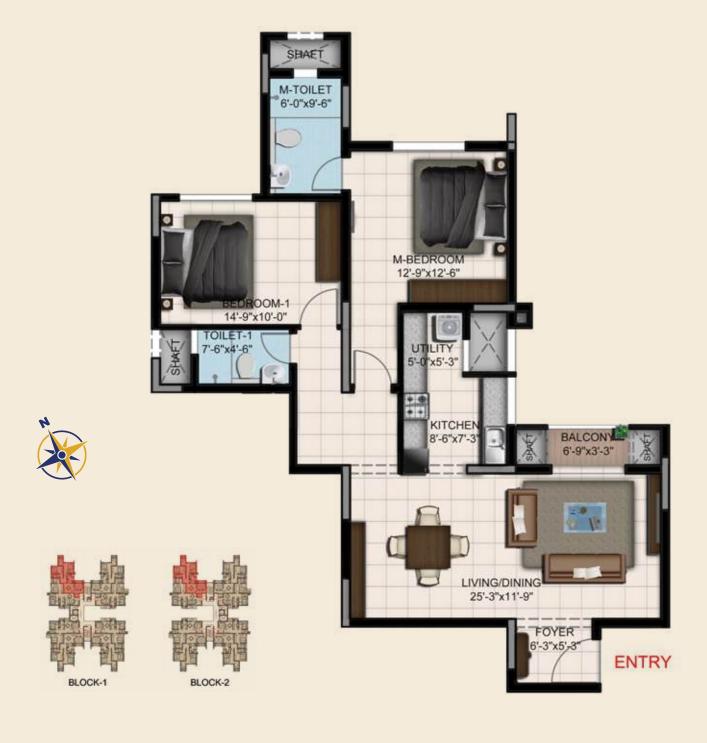

2 BHK

Carpet area: 85.36 Sq.m (918.82 Sft)

Balcony area: 2.03 Sq.m (21.85 Sft)

Saleable area: 121.24 Sq.m (1305 Sft)

2 BHK

Carpet area: 85.36 Sq.m (918.82 Sft)

Balcony area: 2.03 Sq.m (21.85 Sft)

Saleable area: 121.24 Sq.m (1305 Sft)