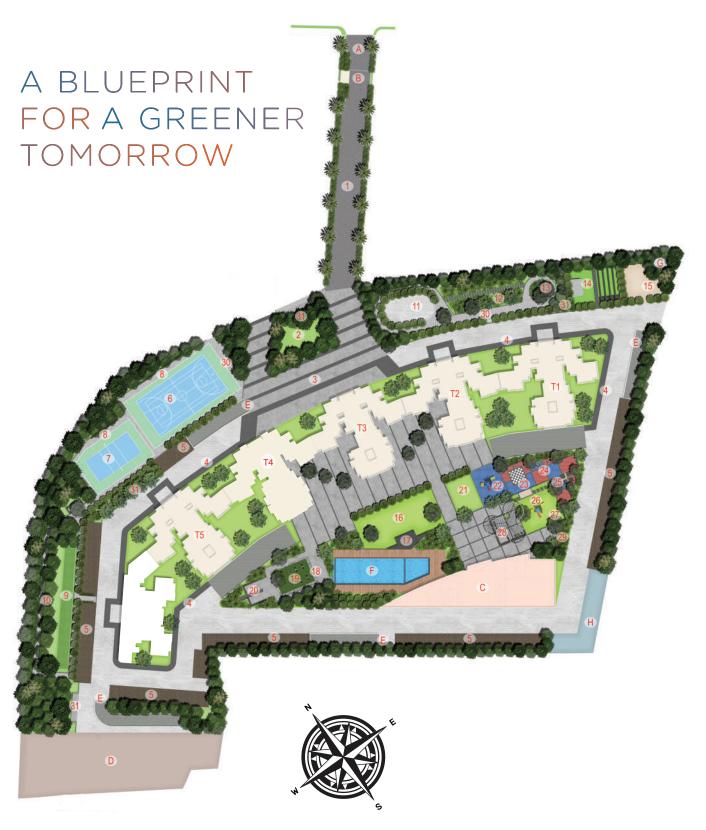

# CONNECTIVITY AT ITS BEST

A. ENTRANCE | B. SECURITY | C. CLUBHOUSE | E. RAMPS | F. SWIMMING POOL | G. SERVICES | T. APARTMENT BLOCKS

# **LEGEND**

| 1. PALM AVENUE    |
|-------------------|
| 2. ENTRANCE LAWN  |
| 3. ARRIVAL PLAZA  |
| # 0V01 F TD 4 01/ |

7. VOLLEYBALL COURT

9. CRICKET NET 10. FRUIT ORCHARD 11. SKATING RINK 4. CYCLE TRACK 5. OPEN CAR PARK 6. MULTI COURT

12. MYTHOLOGICAL GARDEN 13. BUTTERFLY GARDEN 14. OPEN AIR THEATRE

8 SEATING ALCOVE

15 PETS PARK 16. MULTIPURPOSE LAWN 17. STAGE

18. REFLEXOLOGY PATH 19. OUTDOOR GYM 20. OUTDOOR LIBRARY 21. KIDS PLAY ON LAWN

22. KIDS PLAY ON EPDM 23. GIANT CHESS 24. HOPSCOTCH

25. GIANT LUDO 26. TODDLERS PLAY AREA 27. PARENTS BAY

28. OUTDOOR WORKSPACE ZONE 29. AROMA GARDEN 30. JOGGING TRACK

31. CYCLE DOCKING STATION