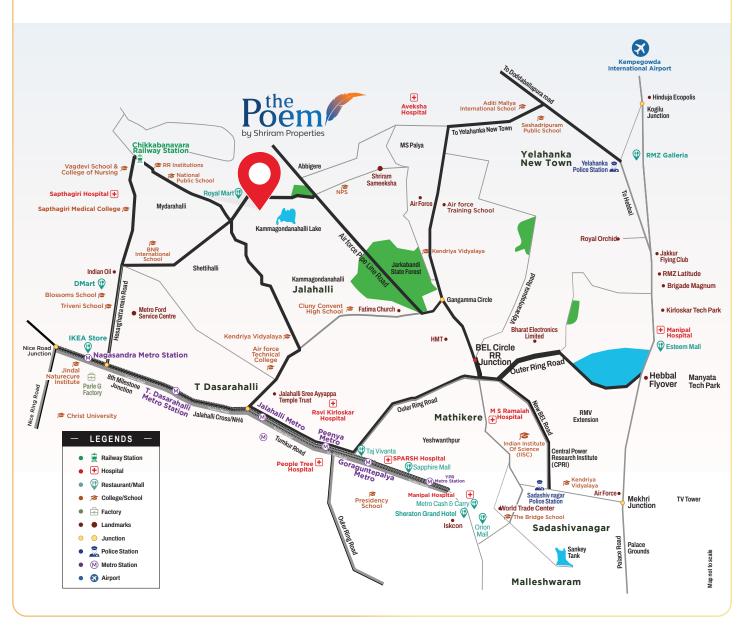

ajna 12 Mins

Christ University
15 Mins

Ramaiah Institute of Technology **20 Mins** 



# SOCIAL INFRASTRUCTURE

IKEA
10 Mins

Orion Mall **20 Mins** 

RMZ Galleria
20 Mins

Mall Of Asia **25 Mins** 



# **RAILWAY STATION**

Chikkabanavara 6 Mins

Yeshwanthpur **16 Mins** 

Majestic **30 Mins** 



# **HOSPITALS**

MS Ramaiah Hospital **15 Mins** 

Sparsh Hospitals **20 Mins** 

People Tree Hospital **20 Mins** 

Fortis Hospital **30 Mins** 

Manipal Hospital **30 Mins** 



## **METRO STATION**

Nagasandra 15 Mins

Dasarahalli 15 Mins

Jalahalli 15 Mins

Peenya 15 Mins

Peenya Industry 18 Mins



# **CORPORATE**

World Trade Center **20 Mins** 

Brigade Magnum & Opus **20 Mins** 

RMZ Latitude **25 Mins** 

Kirloskar Tech Park 30 Mins

Embassy One 18 Mins

# CONNECTIVITY AT ITS BEST







A. ENTRANCE | B. SECURITY | C. CLUBHOUSE | E. RAMPS | F. SWIMMING POOL | G. SERVICES | T. APARTMENT BLOCKS

# **LEGEND**

| 1. PALM AVENUE    |
|-------------------|
| 2. ENTRANCE LAWN  |
| 3. ARRIVAL PLAZA  |
| # 0V01 F TD 4 01/ |

7. VOLLEYBALL COURT

9. CRICKET NET 10. FRUIT ORCHARD 11. SKATING RINK 4. CYCLE TRACK 5. OPEN CAR PARK 6. MULTI COURT

12. MYTHOLOGICAL GARDEN 13. BUTTERFLY GARDEN 14. OPEN AIR THEATRE

8 SEATING ALCOVE

15 PETS PARK 16. MULTIPURPOSE LAWN 17. STAGE

18. REFLEXOLOGY PATH 19. OUTDOOR GYM 20. OUTDOOR LIBRARY 21. KIDS PLAY ON LAWN

22. KIDS PLAY ON EPDM 23. GIANT CHESS 24. HOPSCOTCH

25. GIANT LUDO 26. TODDLERS PLAY AREA 27. PARENTS BAY

28. OUTDOOR WORKSPACE ZONE 29. AROMA GARDEN 30. JOGGING TRACK

31. CYCLE DOCKING STATION