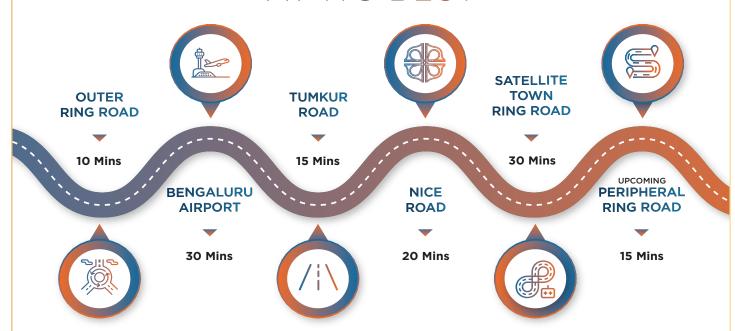

# LOCATION BEYOND COMPARE

# **EDUCATION**

National Public School **5 Mins** 

Delhi Public School 8 Mins

Saptagiri College of Engineering 10 Mins

Widia Poornaprajna 12 Mins

Christ University
15 Mins

Ramaiah Institute of Technology **20 Mins** 

# SOCIAL INFRASTRUCTURE

IKEA
10 Mins

Orion Mall **20 Mins** 

RMZ Galleria
20 Mins

Mall Of Asia **25 Mins** 

# **RAILWAY STATION**

Chikkabanavara 6 Mins

Yeshwanthpur **16 Mins** 

Majestic **30 Mins** 

# **HOSPITALS**

MS Ramaiah Hospital **15 Mins** 

Sparsh Hospitals **20 Mins** 

People Tree Hospital **20 Mins** 

Fortis Hospital **30 Mins** 

Manipal Hospital **30 Mins** 

## **METRO STATION**

Nagasandra 15 Mins

Dasarahalli 15 Mins

Jalahalli 15 Mins

Peenya 15 Mins

Peenya Industry 18 Mins

# **CORPORATE**

World Trade Center **20 Mins** 

Brigade Magnum & Opus **20 Mins** 

RMZ Latitude **25 Mins** 

Kirloskar Tech Park 30 Mins

Embassy One 18 Mins