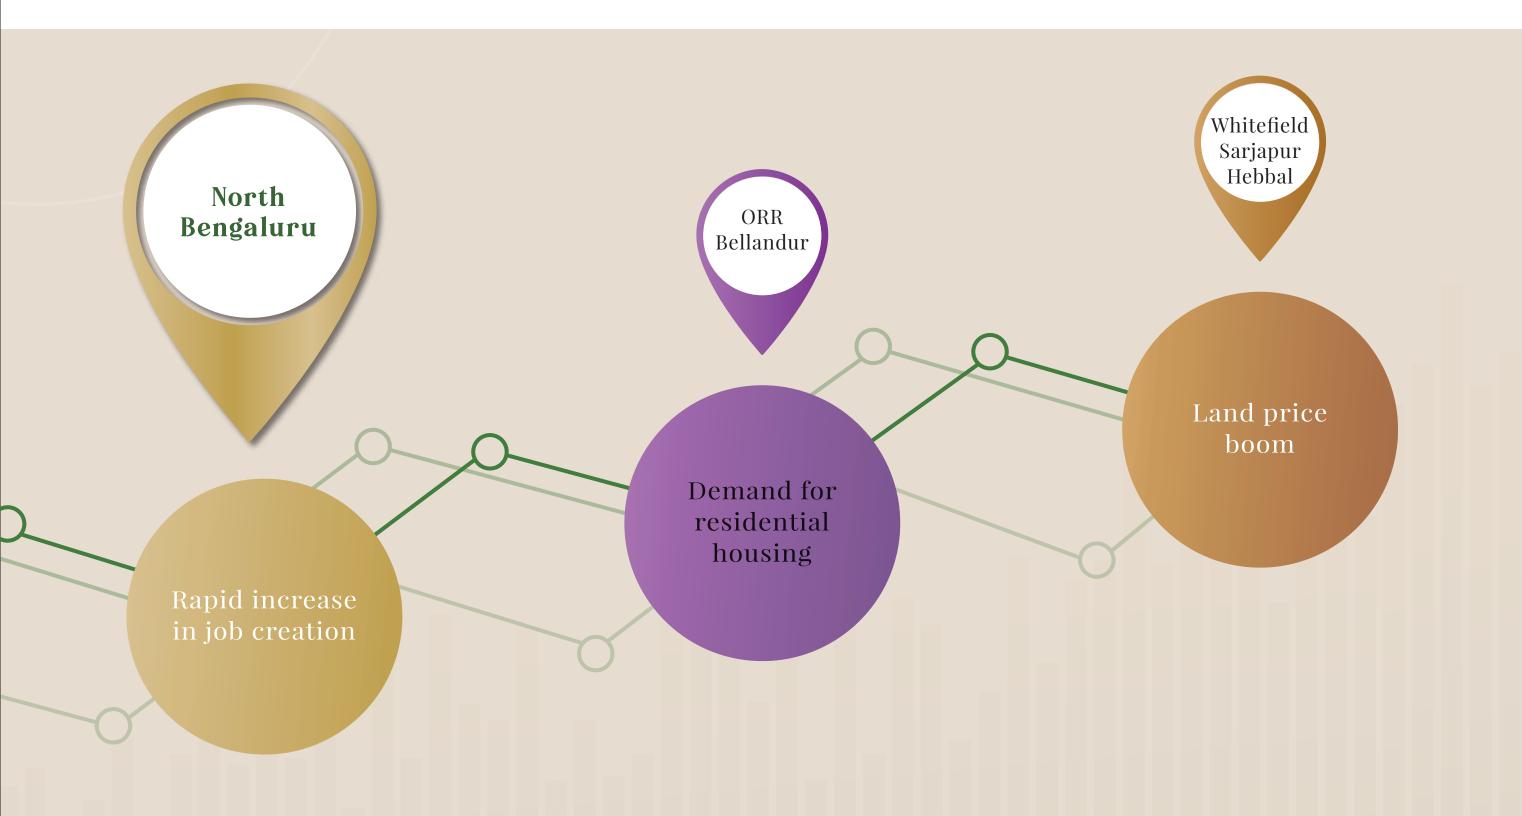

## Hospitals

Columbia Asia | Cytecare | Motherhood

16 mins | 20 mins | 25 mins |

Aster CMI | North Bangalore | Hospital |

30 mins | 35 mins |

Rapid job creation with over \$100bn of investment coming in\*

3000 acres of
KIADB land
development in
IT/BT, hardware &
aerospace field

With existing Shell technology centre, top companies like WIPRO, TCS have also started their foundation work

North Bengaluru will see the employment generation of approximately 4 lakh in the next 3-5 years\*

Aero-IT SEZ development under Devanahalli Business Park Upcoming
Peripheral Ring
Road & STRR will
enhance
connectivity to
other parts of
Bengaluru

Right time to invest in North Bengaluru is now!

Typical cycle of land price appreciation

Rapid job creation & infrastructure development in North Bengaluru with 100 billion investment expected

Expect a land price boom & approximately 33-50% capital appreciation over the next 18-30 months\*