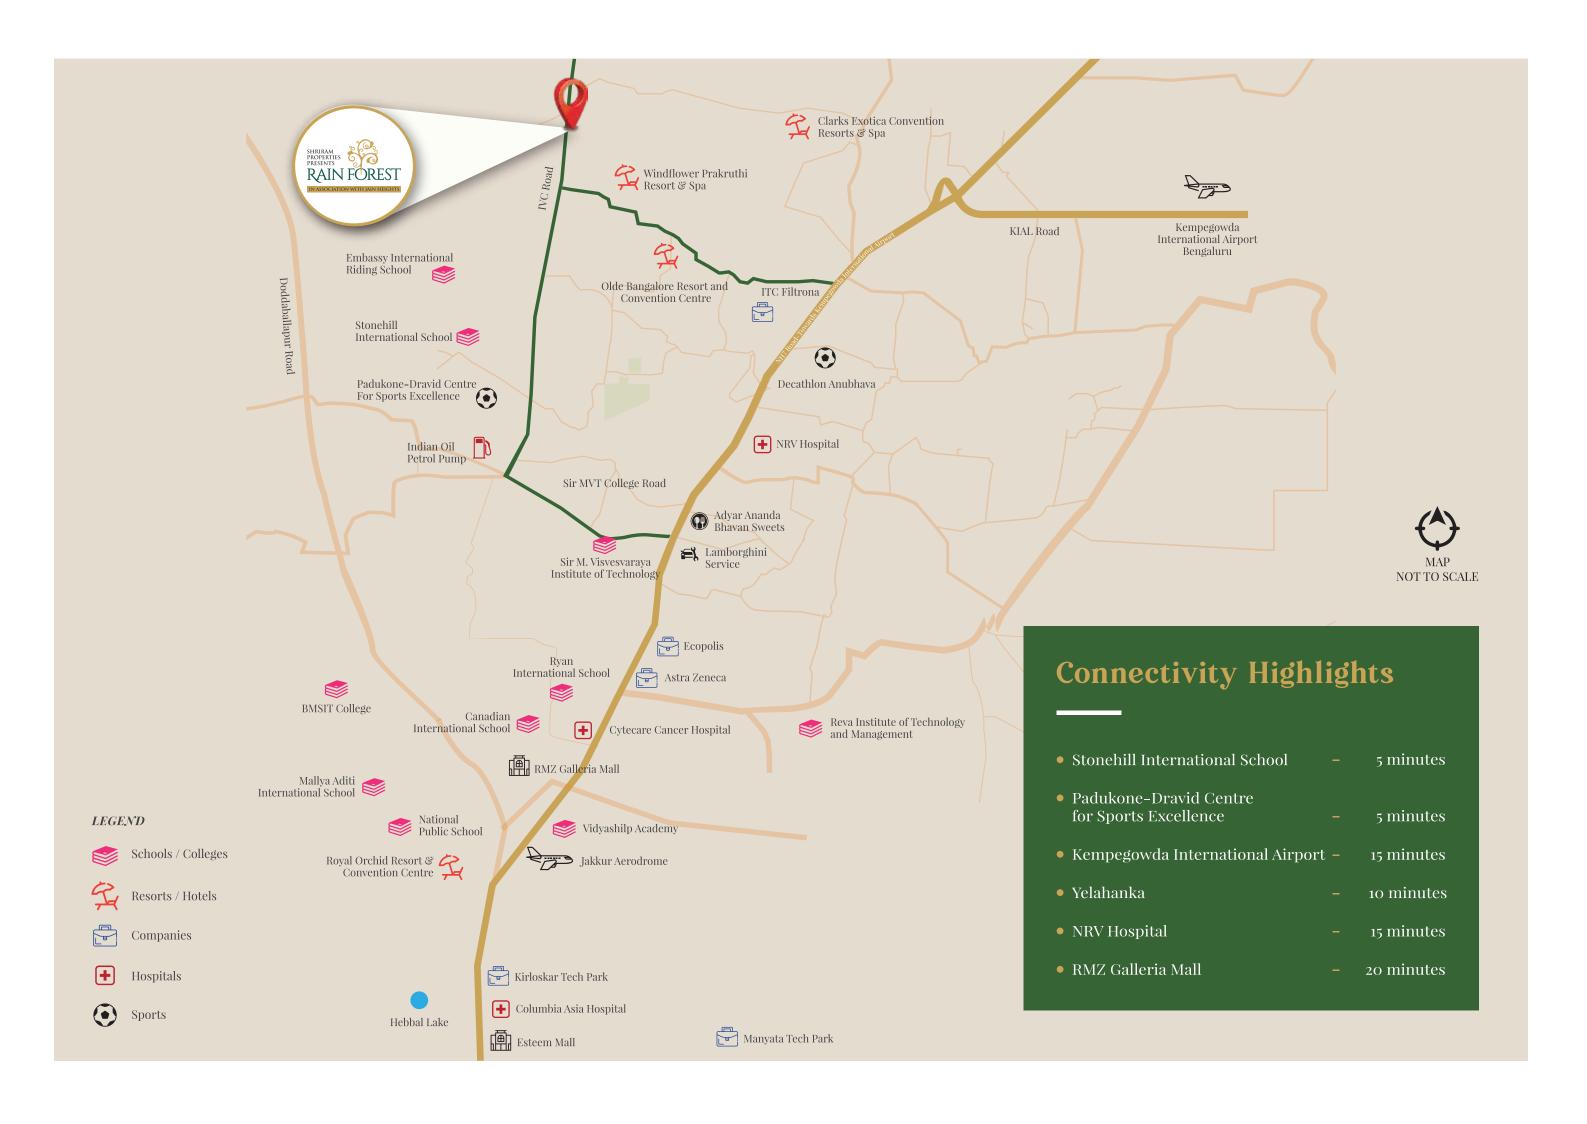

## Everything you need is now just a short drive away!

5 MINS

from airport road via elevated expressway 10 mins

from Yelahanka

**20** mins from Hebbal

**20** mins

from major IT & manufacturing hubs right in the vicinity

### Reach the best schools, hospitals &

# Schools & colleges

Stonehill International School

5 mins

Canadian International School

22 mins

Sir MVIT Engineering College

12 mins

Reva Institute of Technology & Management

23 mins

Ryan International School

18 mins

## Commercial hubs

Ecopolis

Brigade Magnum RMZ Latitude

16 mins

25 mins

25 mins

KIADB

Aerospace SEZ

#### & entertainment hubs in minutes

## Entertainment

Embassy
Riding School
Centre for Sports
Excellence
To mins

To mins

RMZ Galleria
Mall

Esteem Mall

Padukone-Dravid
Decathlon
Anubhava
Excellence

To mins

To mins

## Hospitals

Columbia Asia | Cytecare | Motherhood

16 mins | 20 mins | 25 mins |

Aster CMI | North Bangalore | Hospital |

30 mins | 35 mins |

Rapid job creation with over \$100bn of investment coming in\*

3000 acres of
KIADB land
development in
IT/BT, hardware &
aerospace field