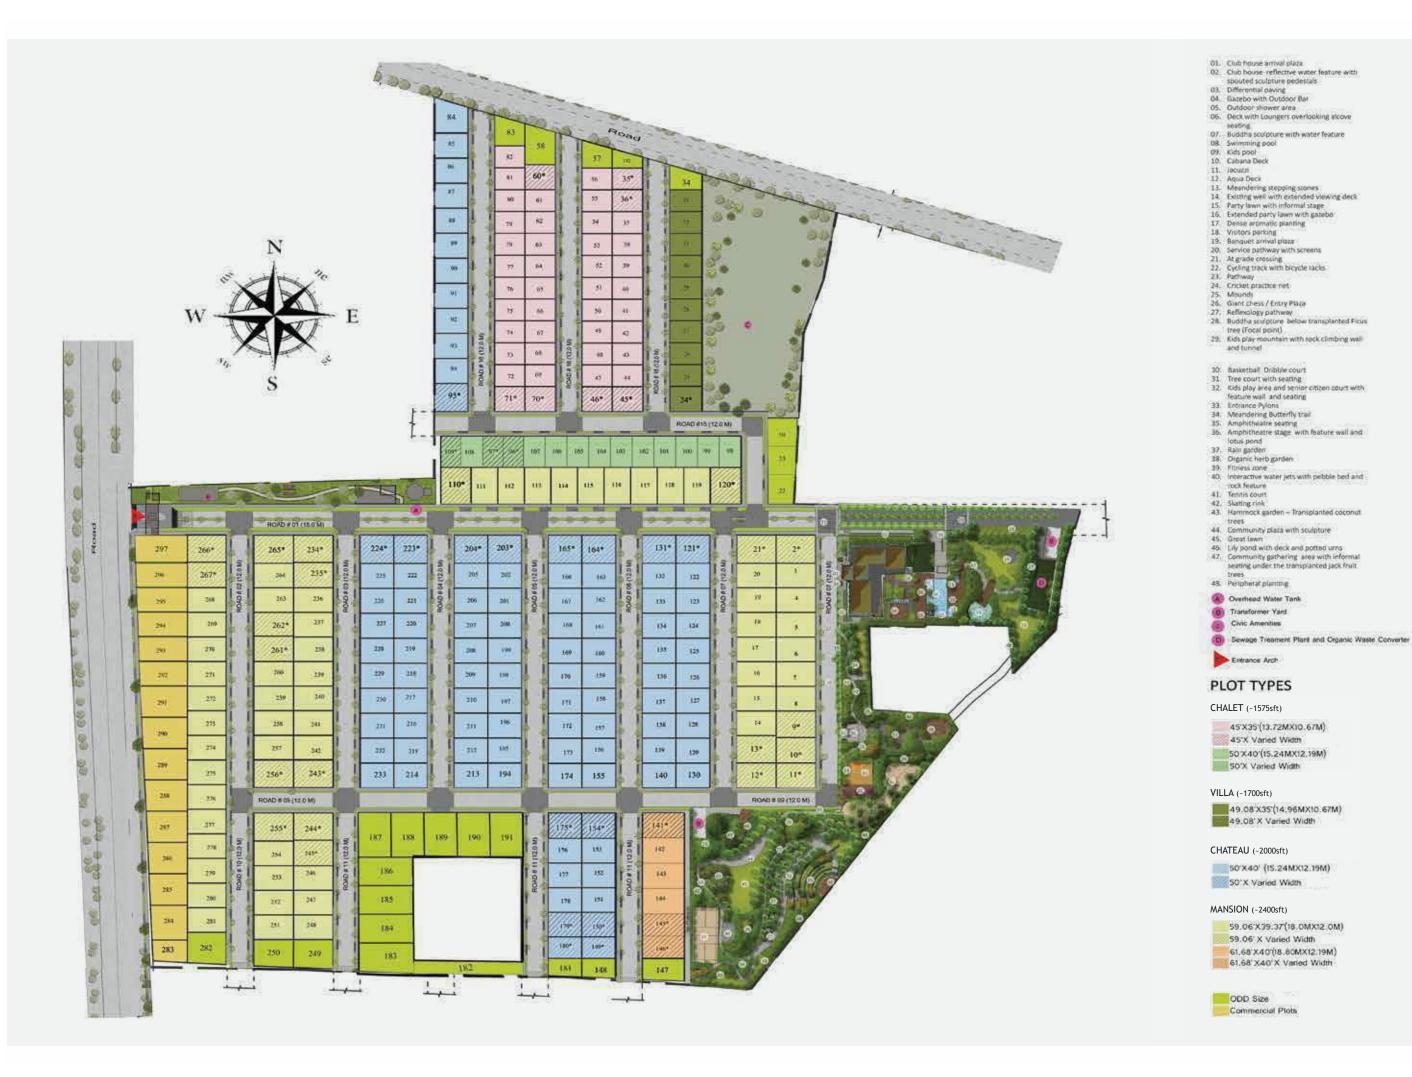

Boutique community of just 297 premium plots in 27 acres of manicured landscape

Premium plotted development which is high on lifestyle & sustainability

Exclusive 15,000 sft. clubhouse with high end amenities & a sustainable ecosystem with historic tree cover

## 27-acres of well planned luxury

Choose from 1575 to 2400 sq.ft. plots to build your dream villa

## Right sized plots for a home that's just right for your family!

| Plot dimensions<br>(Sq.ft.) | Area of plot<br>(Sq.ft.) |
|-----------------------------|--------------------------|
| 35X45                       | 1575                     |
| 50X 40                      | 2000                     |
| OTHER SIZES                 | 1718 - 2325              |