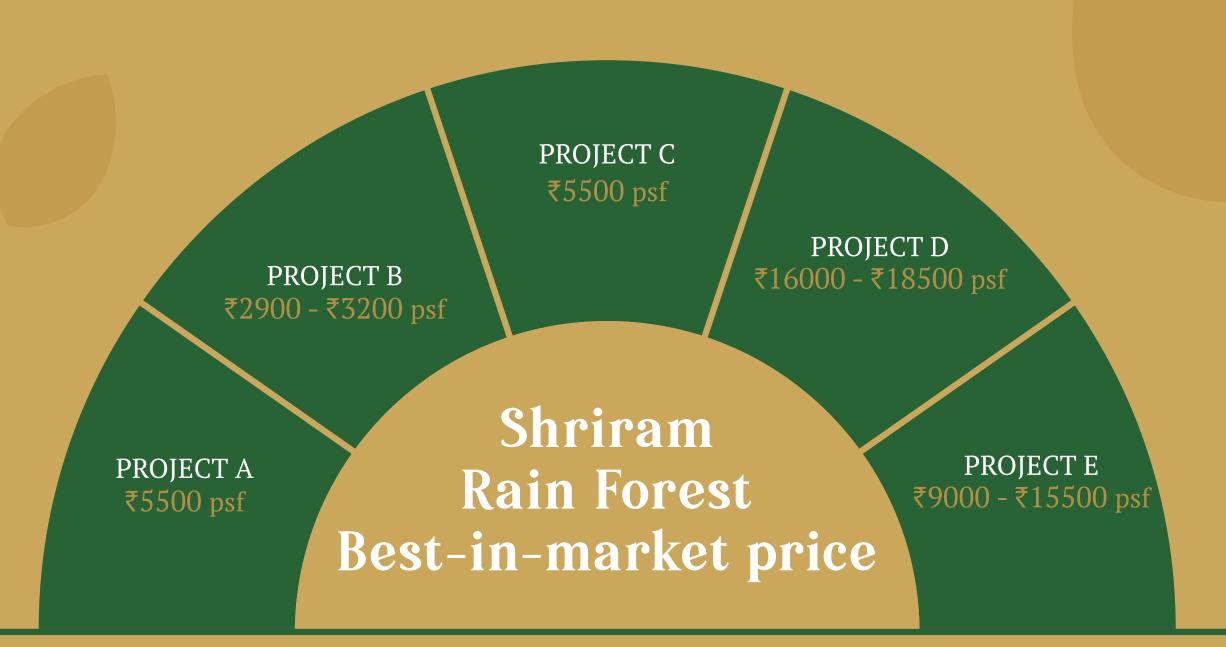

your lifestyle



An exclusive central hub for social gathering



Lavish amenities like pool, business center, yoga deck & more









Eco-friendly living with 600+ fruit trees



Exclusive space for organic farming



Indigenous & exotic plantations



Zen, rock, & butterfly gardens



Theme based parks & fruit groves















Cricket pitch

Lawn tennis

Basketball court

Table tennis







Badminton court

Swimming pool

Fitness centre





Overhead tank



Bore wells



Rain water harvesting





CCTV surveillance



Wi-Fi spots



Community app

## 27-acres of well planned luxury

Choose from 1575 to 2400 sq.ft. plots to build your dream villa





## Live in your own independent villa with land, at the same cost as an apartment!



### Prices unheard-of in North Bengaluru



## Right sized plots for a home that's just right for your family!

| Plot dimensions<br>(Sq.ft.) | Area of plot<br>(Sq.ft.) |
|-----------------------------|--------------------------|
| 35X45                       | 1575                     |
| 50X 40                      | 2000                     |
| OTHER SIZES                 | 1718 - 2325              |









Rapid job creation & infrastructure development in North Bengaluru with 100 billion investment expected



Expect a land price boom & approximately 33-50% capital appreciation over the next 18-30 months\*



Stay 10 mins from Yelahanka, off Stonehill International School Have the who's who of Bengaluru as your neighbours

Own an independent villa at the price of an apartment

Invest now to enjoy high capital appreciation