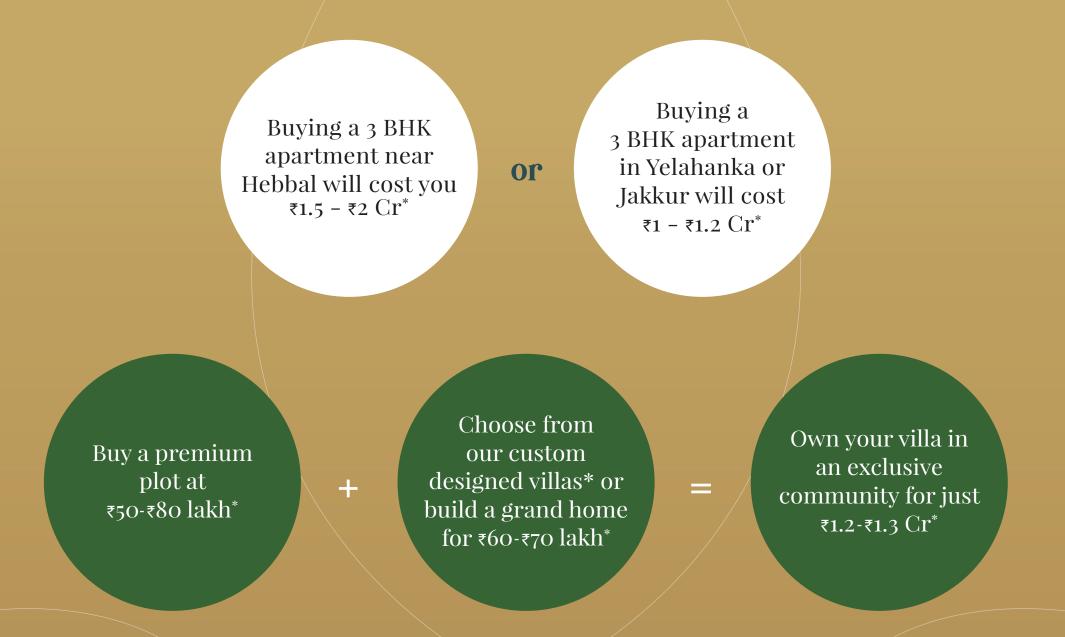

## Live in your own independent villa with land, at the same cost as an apartment!

### Prices unheard-of in North Bengaluru

Stay 10 mins from Yelahanka, off Stonehill International School Have the who's who of Bengaluru as your neighbours

Own an independent villa at the price of an apartment

Invest now to enjoy high capital appreciation